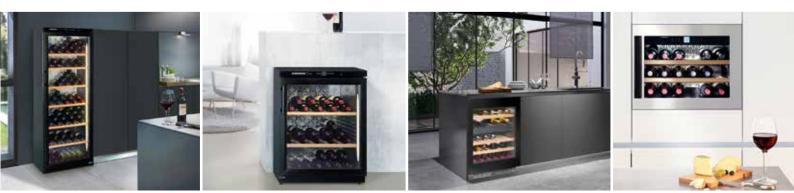

#### Made in Germany

**Liebherr** wine cabinet not only give you the luxury looks on the inside and outside but also gave you the perfect quality to preserve you expensive wine by deep research for the perfect temperature for preserving different type of drinks.

Wkb 4612 Barrique Freestanding 195 bottles WKb 1712 Barrique Freestanding 63 bottles UWTgb 1682 Vinidor Under counter 34 bottles | 2 Zones

WKEes 553 GrandCru Built-in 34 bottles

ŵ.

×

**Fingerprint** (Up to 100)