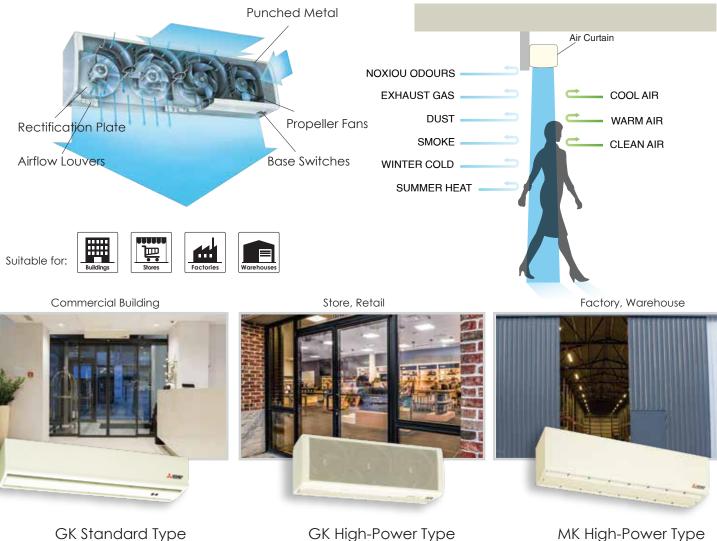

Flood your senses with a work of art.

Made in Europe

QUIET AND COMPACT AIR BARRIER

MITSUBISHI air curtains are the best choice to keep the interioratmosphere of your building comfortable, beautiful, and clean with high energy savings, good sound, and efficient operation.

#### \* LOW ELECTRICITY CONSUMPTION

Effectively blocks 70% to 90% of heat from the external environment.

#### \* PROPELLER TECHNOLOGY

GK-2509YS2-CE

GK-2512AS2-CE

GK-3009AS2-CE

This design makes the air spray longer and operate more efficiently.

Air Curtain

GK-3012AS2-CE GK-3509CS-E2

GK-3512DS-E2

**GK High-Power Type** 

GK-3506SA GK-3509SA GK-3512SA MK High-Power Type

MK-5010T-E1 MK-5012T-E1

ខេះគ័រ ខេះខ្ញុំ

DECOR DEPO