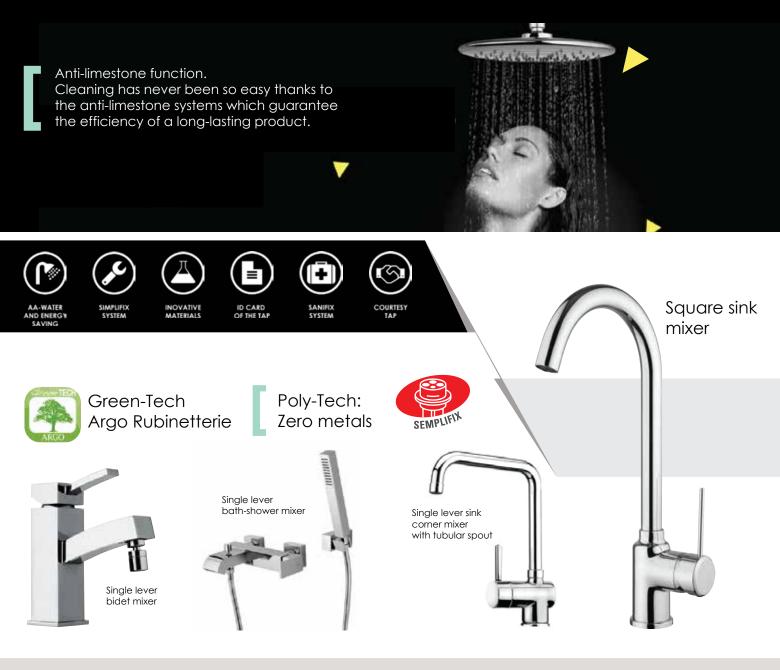

### Why choose Argo Rubinetterie?

Argo Rubinetterie is a system of integrated solutions to give an advantage to everyone and, above all, to the environment. From saving water and energy, to the use of new materials that allow a virtuous life cycle of each individual product.

More rational use of water and energy, therefore saving limited and precious resources!

In the event of a breakdown, ARGO RUBINETTERIE supplies a courtesy tap that immediately solves the problem.

The patented SEMPLIFIX system, compatible with any sink, allows you to install a tap in just 5 minutes.

Sanitization system, which through the use of broad-spectrum disinfectants, allows the effective elimination of the main pathogens.

Innovative Materials

Use of materials (brass, steel, aluminum and Poli-Tech) with no or low content of heavy metals.

Faucet ID Card

Immediate recognisability and transparency of product characteristics