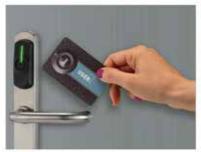

### Registration and management

of the authentication mode such as password, card, or fingerprint through the app Issuance of a guest key by setting a specific rule (specific day of the week or time)