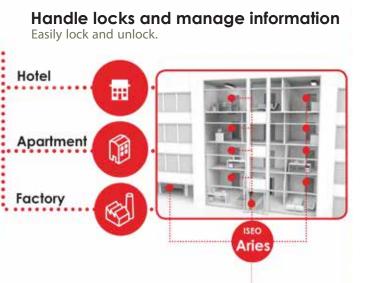

980, **Solity** has been a leading manufacturer of smart key systems, recognized for operating South Korea's largest and ranked **number 1** for their production facility.









### Registration and management

of the authentication mode such as password, card, or fingerprint through the app Issuance of a guest key by setting a specific rule (specific day of the week or time)





# An innovative access control solution

### Master Key System

a state



Do you still use all these different keys to manage your building?





Libra Smart

a single key

CI Managed with

### Master Key System

uses a single key to control and manage everything.



The unique and innovative design, combined with the finishes and colors available, allows smooth integration in any architectural context.











### Why choose Argo Rubinetterie?

Argo Rubinetterie is a system of integrated solutions to give an advantage to everyone and, above all, to the environment. From saving water and energy, to the use of new materials that allow a virtuous life cycle of each individual product.





More rational use of water and energy, therefore saving limited and precious resources!



In the event of a breakdown, ARGO RUBINETTERIE supplies a courtesy tap that immediately solves the problem.



The patented SEMPLIFIX system, compatible with any sink, allows you to install a tap in just 5 minutes.



Sanitization system, which through the use of broad-spectrum disinfectants, allows the effective elimination of the main pathogens.



Innovative Materials

Use of materials (brass, steel, aluminum and P