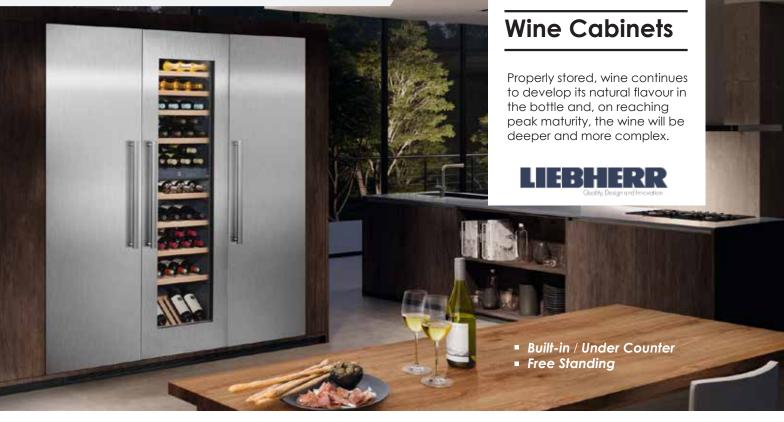

#### Made in Germany

**Liebherr** wine cabinet not only give you the luxury looks on the inside and outside but also gave you the perfect quality to preserve you expensive wine by deep research for the perfect temperature for preserving different type of drinks.

**Every wine at its perfect** serving temperature, at the same time To preserve wine effectively, the ideal temperature range is from **5°C** to **20°C**. Additionally, **Liebherr** wine cabinets have a special feature that allows you to adjust the temperature to suit specific types of wine.