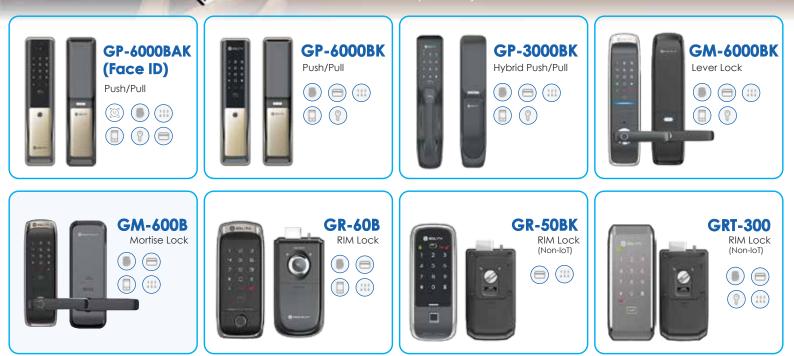

Since 1980, **Solity** has been a leading manufacturer of smart key systems, recognized for operating South Korea's largest and ranked **number 1** for their production facility.

### Registration and management

of the authentication mode such as password, card, or fingerprint through the app Issuance of a guest key by setting a specific rule (specific day of the week or time)

# An innovative access control solution