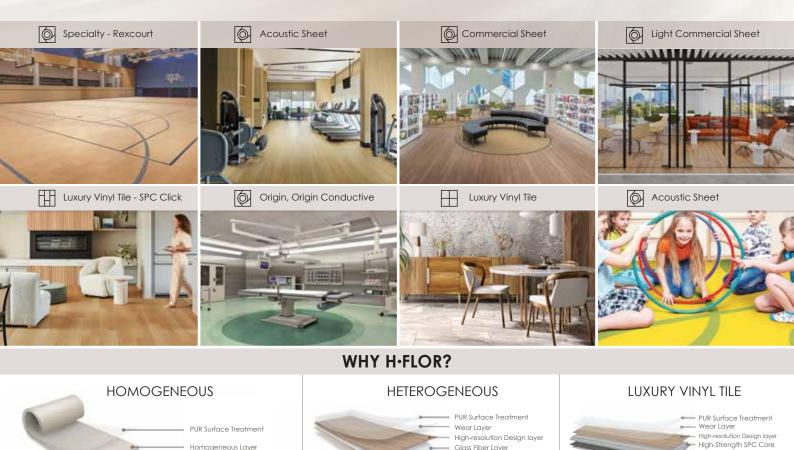

#### H-Floor category:

Clinic/Hospital

Phthalate

Free

Fase of

Maintenance

- Homogeneous Sheet (Single Layer): Origin, Origin Conductive ...
- Heterogeneous Sheet (Multiple Layers): Palace, Supreme 1.8mm, Durable... •
- Luxury Vinyl Tile: Prestg, Decor Tile ...
- Specialty Special Uses for high-performance indoor sports: Rex Court
- Hospitality/Restaurant Office Small Commercial Apartment/Condominium

  - Store

ogeneous Layer

Strong Jodine Excellent Scratch

Resistance

Resistance

- Clinic/Hospital • Store Sport Complex/Gym

Durability & Scratch

Resistance

Glass Fiber Layer

Compact Layer

Dynamic

Installation Versatilty

Durability

m Lave

**VIVA** Covered Wall 12 mm

VIVA Sub Roof