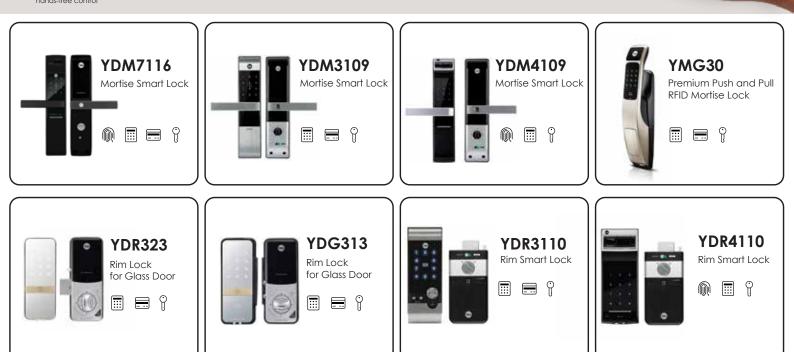

ion for the home, peace for the mind

- Digital door locking technology
- Smooth and fast locking
- Unlocking experience with low noise
- Adds simplicity to your lifestyle

Effortlessly control access to your home with keyless entry, remote monitoring, and integration with your smart home system.

### Turn your lock into a Smart Lock. Access and control of your lock remotely.



5

Keep your home secure Check if your door is locked from anvwhere



ŝ

Enable voice assistant \* \* Integrate with voice assistants including Apple Homekit, Amazon Alexa Google Assistant for hands-free control



Monitor access

from anywhere

Always know who is coming and when

Manage lock settings Access your lock settings from your phone



-

9

.

has access Let visitors in and out when you are not home











Since 1980, **Solity** has been a leading manufacturer of smart key systems, recognized for operating South Korea's largest and ranked **number 1** for their production facility.









### Registration and management

of the authentication mode such as password, card, or fingerprint through the app Issuance of a guest key by setting a specific rule (specific day of the week or time)





# An innovative access control solution

### Master Key System

a state



Do you still use all these different keys to manage your building?





Libra Smart

a single key

CI Managed with

### Master Key System

uses a single key to control and manage everything.



The unique and innovative design, combined with the finishes and colors available, allows smooth integration in any architectural