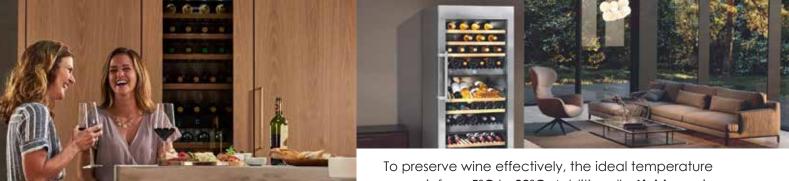

#### Made in Germany

**Liebherr** wine cabinet not only give you the luxury looks on the inside and outside but also gave you the perfect quality to preserve you expensive wine by deep research for the perfect temperature for preserving different type of drinks.

**Every wine at its perfect** serving temperature, at the same time To preserve wine effectively, the ideal temperature range is from **5°C** to **20°C**. Additionally, **Liebherr** wine cabinets have a special feature that allows you to adjust the temperature to suit specific types of wine.